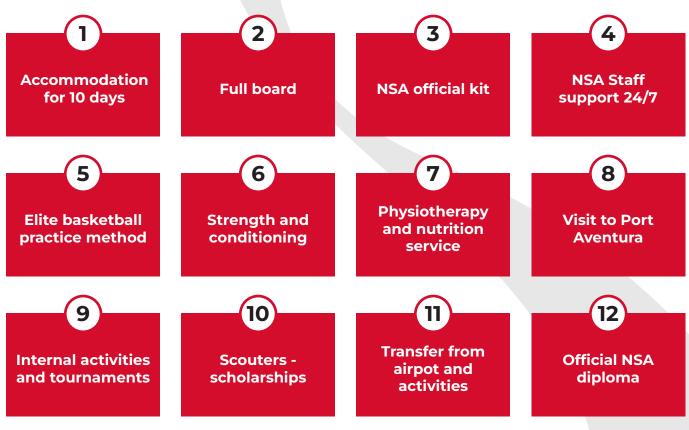

believe in sport as a tool for integral development, encouraging each athlete to reach his or her maximum potential in both the sporting and personal spheres.



### **ABOUT THE SUMMER CAMP**

The objective is to maximize the technical, tactical and mental skills of young players, offering an experience that combines intensive training with competition.

The campus will last for 10 days and there will be two options.

#### OPTION 1 - June 28 - July 8

OPTION 2 - July 10 - July 20

If there is interest in ending both sessions, we will create complementary content between the two sessions and offer the option to stay at the residence from July 8-10 for additional training.



Nàstic Sports Academy | Campus Camp Joliu | Tarragona, Spain.



From **U12** - **U18** 

### WHAT DOES IT INCLUDE?











### **PROGRAM STRUCTURE**

#### **MORNINGS** — Individual Technical-Tactical Training

#### **TECHNICAL AND TACTICAL TRAINING**

Focused on perfecting individual skills (shooting, dribbling, defense, passing) and improving decision-making in real game situations.

#### SIGNATURE MOVES

Specific sessions to learn iconic moves of professional players, with a practical focus on applying them in gameplay.

#### PHYSICAL CONDITIONING

Supervised by a physical trainer, with exercises designed to improve endurance, speed, and strength, ensuring players are in peak physical condition.

#### AFTERNOONS ----- Competition and Evaluation

#### **DAILY COMPETITIVE MATCHES**

Players are divided into teams and compete in a daily internal league, culminating in a final tournament on the last da