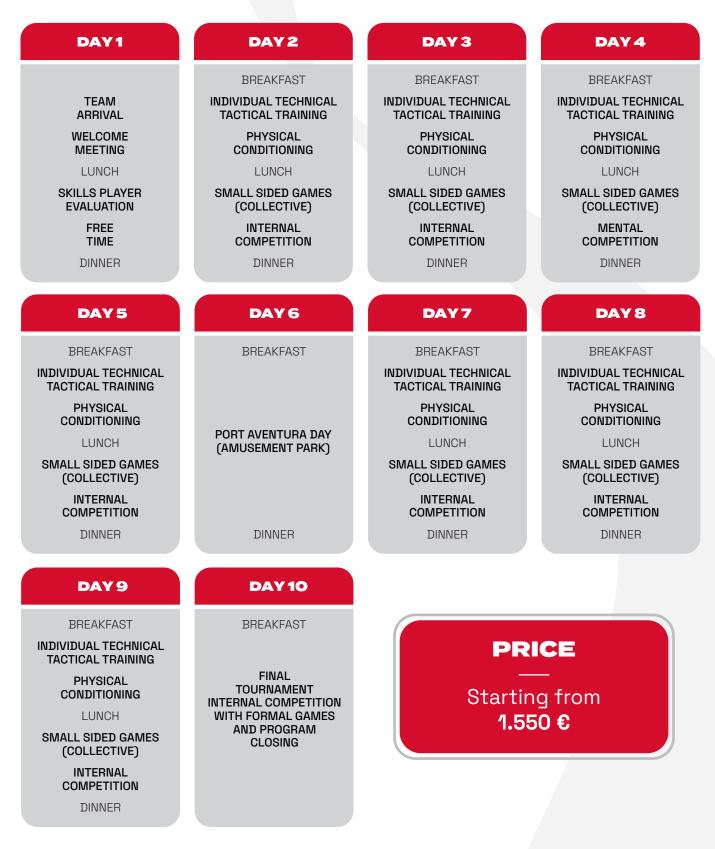

### **ABOUT THE SUMMER CAMP**

The objective is to maximize the technical, tactical and mental skills of young players, offering an experience that combines intensive training with competition.

The campus will last for 10 days and there will be two options.

### **PROGRAM STRUCTURE**

## **PROGRAM STRUCTURE**